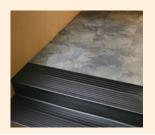

#### Musson Rubber

Musson Rubber's vinyl stair treads and LVT landing tiles can make any staircase safe at an economical price. Choose from four styles and four colors; matching cove risers are also available. Treads and risers are solid colors; tiles are contrasting granite look colors. www.mussonrubber.com