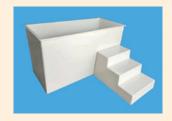

#### Musson Rubber

Musson Rubber's vinyl stair treads and LVT landing tiles can make any staircase safe at an economical price. Choose from four styles and four colors; matching cove risers are also available. Treads and risers are solid colors; tiles are contrasting granite look colors. www.mussonrubber.com