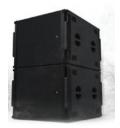

#### Adamson

Adamson's new VGs, the second product released as part of the Vergence Group, is a powered subwoofer built upon the foundation of the trusted low-end impact and versatility of Adamson's E-Series E119 subwoofer, combined with a custom-designed and in-house manufactured, single-channel 6kW Class-D Amplifier with on-board DSP.

www.adamson.ai