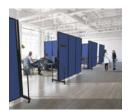

#### **Screenflex**

Design customizable spaces wherever needed with the Full Motion Room Divider. With a 360-degree hinge, this versatile divider adjusts to suit any configuration. Its acoustical fabric improves sound control, while locking casters, durable steel frames, and compact storage make it ideal for spaces seeking adaptable privacy. www.screenflex.com