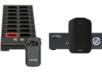

#### **Listen Technologies**

ListenWIFI is an audio over Wi-Fi-based assistive listening solution that lets end-users access venue audio via their smartphones or dedicated receivers.

ListenWIFI features servers, software, LWR-1050 receivers, and LA-490 Beacons that provide locationbased audio. ListenWIFI offers low latency and unlimited audio channels. Applications include assistive listening, audio description, audio from screens, and interpretation.