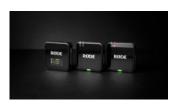

#### RØDE

The Wireless GO (Gen 3) is the latest generation of the world's most popular wireless microphone, featuring 32-bit float recording, intelligent

GainAssist technology and a host of nextgeneration features. The Wireless GO is the perfect companion for worship leaders, speakers, and content creators with congregations of any size. www.rode.com