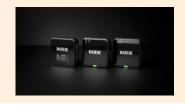

#### RØDE

The Wireless GO (Gen 3) is the latest generation of the world's most popular wireless microphone, featuring 32-bit float recording, intelligent

GainAssist technology and a host of nextgeneration features. The Wireless GO is the perfect companion for worship leaders, speakers, and content creators with congregations of any size. www.rode.com