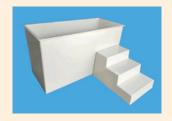

#### **Musson Rubber**

Musson Rubber's vinyl stair treads and LVT landing tiles can make any staircase safe at an economical price.
Choose from four styles and four colors; matching cove risers are also available. Treads and risers are solid colors; tiles are contrasting granite look colors.

www.mussonrubber.com