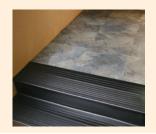

#### **Musson Rubber**

Musson Rubber's vinyl stair treads and LVT landing tiles can make any staircase safe at an economical price.
Choose from four styles and four colors; matching cove risers are also available. Treads and risers are solid colors; tiles are contrasting granite look colors.

www.mussonrubber.com