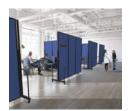

# Screenflex

Design customizable spaces wherever needed with the Full Motion Room Divider. With a 360-degree hinge, this versatile divider adjusts to suit any configuration. Its acoustical fabric improves sound control, while locking casters, durable steel frames, and compact storage make it ideal for spaces seeking adaptable privacy. www.screenflex.com