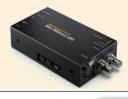

#### Blackmagic

Blackmagic 2110 IP Mini BiDirect 12G allows users to convert broadcast cameras with SDI connections to SMPTE-2110 IP video systems. Its 12G-SDI

systems. Its 12G-SDI connection supports SD, HD and Ultra HD standards up to 2160p60 and handles the SDI program return. It also has a 5 pin XLR talkback headset connection with talkback volume control and a press to talk button.