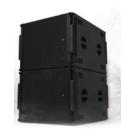

#### Adamson

Adamson's new VGs, the second product released as part of the Vergence Group, is a powered subwoofer built upon the foundation of the trusted low-end impact and versatility of Adamson's E-Series E119 subwoofer, combined with a custom-designed and in-house manufactured, single-channel 6kW Class-D Amplifier with on-board DSP.